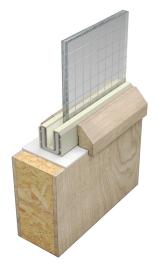

# **Application**

▶ FD60 fire doors and screens.

# Glazing beads

- ▶ Glazing beads are required on both sides of the glass.
- Note: Timber beads must be hardwood only (min density 650kg/m³) excluding ash
- Fixing of beads: Screwed using No.8 x 45mm countersunk screws at 150mm nom. centres or metal beading through-
- ▶ Metal beading is not supplied with pre-drilled holes.