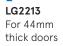

# System-90 PLUS

Non-combustible beads for doors (90 and 120 minute applications).

B24402 & B25402

Sodium silicate intumescent liner

LG2218 For 54mm thick doors

LG2220 For unrebated screen frames

**Note:** Timber beads must be hardwood only (min density 650kg/m<sup>3</sup>) excluding Ash.