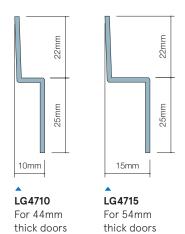

# Intumescent liner

- ▶ 44mm door: B24402.
- ▶ 54mm door: B25402.
- Must be used with liner and beading to prevent erosion from under the system.