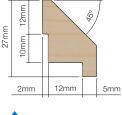

# System-90 PLUS

Non-combustible beads for doors (90 and 120 minute applications).

B24402 & B25402

Sodium silicate intumescent liner

LG2218 For 54mm thick doors

LG2220 For unrebated screen frames

**Note:** Timber beads must be hardwood only (min density 650kg/m<sup>3</sup>) excluding Ash.