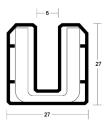

# SYSTEM-90 PLUS

System-90 PLUS is designed for 60 minute fire resistant doors and screens. Comprises a U shaped PVC profile containing an intumescent core and liner. When using a suitable door and screen construction it provides 90 minute fire resistance.

120 minute fire resistance can only be attained when a suitable door construction is used.





# System-90 PLUS



Non-combustible beads for doors (90 and 120 minute applications).



B24402 & B25402

Sodium silicate intumescent liner









LG2218 For 54mm thick doors



LG2220 For unrebated screen frames

**Note:** Timber beads must be hardwood only (min density 650kg/m<sup>3</sup>) excluding Ash.

## SYSTEM SPECIFICATIONS

# Test evidence

Fire: BS 476-22: 1987.

## Performance

- ▶ Provides 60 minutes fire resistance.
- For applications 90 minutes and above please contact our technical department.

### Size

▶ 27mm x 27mm.

## Standard lengths

▶ 1m, 1.25m and 2.1m.

### Seal material

▶ Sodium silicate intumescent within rigid PVC profile. Secondary sodium silicate intumescent material used as lining around the perimeter of the aperture.

# **Application**

▶ FD60 fire door