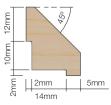

# System-90 PLUS

Non-combustible beads for doors (90 and 120 minute applications).

B24402 & B25402

Sodium silicate intumescent liner

LG2218 For 54mm thick doors

LG2220 For unrebated screen frames

**Note:** Timber beads must be hardwood only (min density 650kg/m<sup>3</sup>) excluding Ash.