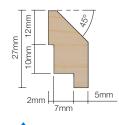

# System-90 PLUS

Non-combustible beads for doors (90 and 120 minute applications).

B24402 & B25402

Sodium silicate intumescent liner

LG2218 For 54mm thick doors

LG2220 For unrebated screen frames

**Note:** Timber beads must be hardwood only (min density 650kg/m<sup>3</sup>) excluding Ash.