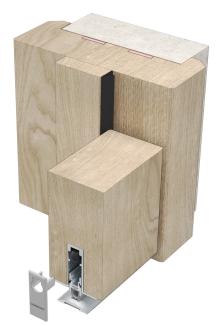

# INSTALLATION DETAIL

#### IMPORTANT INFORMATION

Batwing® needs to have a 2 - 4 mm gap between the door and the door stop to enable the door to close. Tight gaps will dislodge the seal from its position.

It is essential to ensure that freshly painted surfaces are fully dry and cured before commencing installation.

## STEP 1

Remove Batwing® from packaging and trim to length using snips.

#### STEP 2

Peel adhesive from the Batwing® approx 100mm.

## STEP 3

Mount in the top corner, using a jointing method as tight as possible to ensure continuity of seal.

#### STEP 4

Pull adhesive backing strips off a little at a time, progressively pushing Batwing® into place.