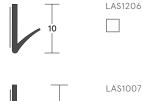

#### CONTENTS

 LAS1206 Single Batwing® or LAS1007 Single Batwing®

#### NOTE

For single Batwing® there are two preferred positions in the door frame, the flexible seal to be in the same alignment as the double Batwing®.