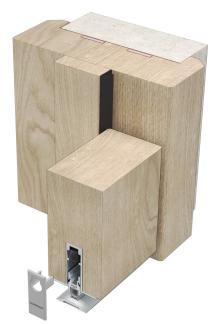

## INSTALLATION DETAIL

#### IMPORTANT INFORMATION

Batwing® needs to have a 2 - 4 mm gap between the door and the door stop to enable the door to close. Tight gaps will dislodge the seal from its position.

It is essential to ensure that freshly painted surfaces are fully dry and cured before commencing installation.

#### STEP 3

Mount in the top corner, using a jointing method as tight as possible to ensure continuity of seal.

#### STEP 4

Pull adhesive backing strips off a little at a time, progressively pushing Batwing® into place.