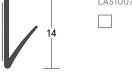

#### CONTENTS

 LAS1206 Single Batwing® or LAS1007 Single Batwing®

#### NOTE

For single Batwing® there are two preferred positions in the door frame, the flexible seal to be in the same alignment as the double Batwing®.