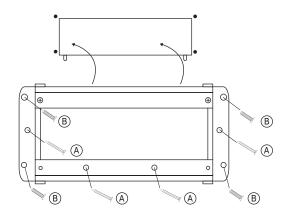

#### STEP 3

Push the internal frame into the aperture.

Push your hand through to the external side and hold both frames together.

Fix with the 4 x M6 screws (B) provided. Gradually tighten up all four sides.

Secure the internal side with the 4 x countersunk screws (A) provided.

You can drill pilot holes if required.