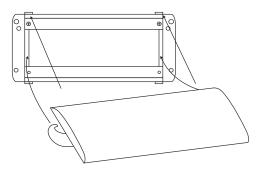

#### STEP 2

Remove self-adhesive tape and fit the RJ007 external letterbox onto exterior door face.

#### STEP 3

Push the internal frame into the aperture.

Push your hand through to the external side and hold both frames together.

Fix with the 4 x M6 screws (B) provided. Gradually tighten up all four sides.

Secure the internal side with the 4 x countersunk screws (A) provided.

You can drill pilot holes if required.