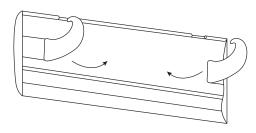

#### STEP 4

Click open the serrated stays.

#### STEP 5

Feed the stays into the two slots and line up with two hinges at the top of the frame.