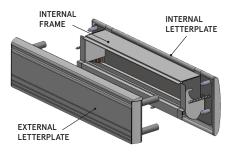

### RJ007 LETTERPLATE

### **FITTING GUIDE**







#### **CONTENTS**

- · Letterplate with pre-drilled holes
- · 4 x 44mm countersunk screws (A)
- · 4 x 20mm M6 screws (B)
- · 1 x steel rod

#### **TOOLS REQUIRED**

- · Tape measure
- · Pencil or marker
- · Saw (power/hack)
- · Jigsaw
- Drill
- · Screw driver
- · Knife
- · Router





(B)

For more information please call:

## INSTALLATION DETAIL

#### DOOR THICKNESS: 44MM.

#### STEP 1

Cut aperture in door according to the cutout template (must be printed at actual size) overleaf. Slots need to be routed on the internal face only to 25mm.

#### STEP 2

Remove self-adhesive tape and fit the RJ007 external letterbox onto exterior door face.



#### STEP 3

Push the internal frame into the aperture.

Push your hand through to the external side and hold both frames together.

Fix with the