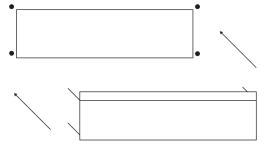

#### STEP 1

Cut aperture in door according to the cutout template (must be printed at actual size) overleaf. Slots need to be routed on the internal face only to 25mm.

© 2023 ASSA ABLOY Ltd T/A Lorient. Lorient is a registered trade mark of ASSA ABLOY LIMITED in England.

Cut-out template must be printed at 'actual size'.