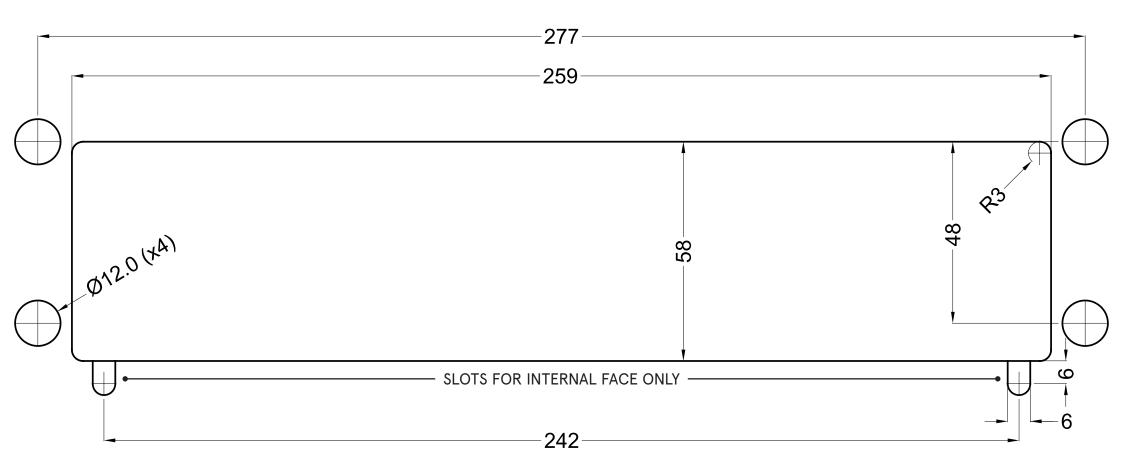

#### STEP 1

Cut aperture in door according to the cutout template (must be printed at actual size) overleaf. Slots need to be routed on the internal face only to 25mm.

© 2023 ASSA ABLOY Ltd T/A Lorient. Lorient is a registered trade mark of ASSA ABLOY LIMITED in England.

Cut-out template must be printed at 'actual size'.