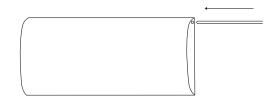

#### STEP 6

Push the steel rod through the hole on the internal side of the ap to secure it.