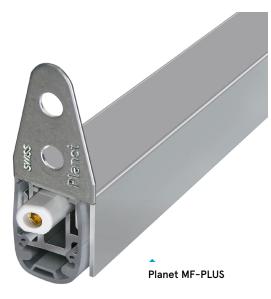

# Planet MF-PLUS

Planet MF-PLUS Drop Seal

#### **Profile material**

- ▶ Aluminium.
- Optional anti-corrosion finish to special order.