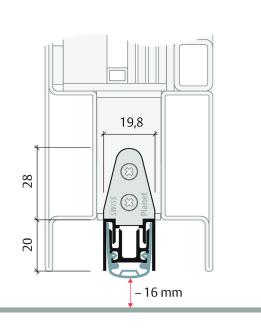

#### Profile size

▶ 19.8mm x 20mm.

## Groove size

> 20.3mm wide x 20.5 - 25mm deep.

#### Max drop height

▶ 16mm.