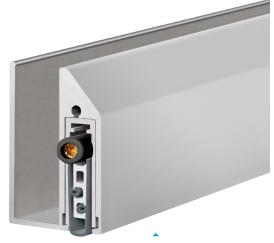

# Planet KG-A12 Narrow



## **FACE-FIXED**













A slimline, face-fixed automatic drop seal designed for 12mm glass doors. Its narrow 12.9mm profile makes it ideal for minimalistic applications. Featuring a high-efficiency mechanism with a single-sided trigger, it enables parallel lowering and automatic compensation for sloping floors. Provides sound absorption of up to 48dB, with a drop height of up to 16mm. A durable silicone lip ensures reliable sealing. Designed for both adhesive and mechanical fixing. An optional bevel lip is available for uneven floors, accommodating gaps of up to 20mm.





Planet KG-A12 Narrow



Planet KG-A12 Narrow Drop Seal

## SYSTEM SPECIFICATIONS

#### **Key benefits**

- ▶ Elegant architectural design solution.
- For new and existing doors.
- Unilateral and silent actuation.
- ▶ No scraping / trailing on the floor, thanks to parallel drop.
- ▶ High-quality silicone lip, lateral protrusion adjustable.
- ▶ Can be shortened to the next smaller stock length.

## Characteristics

- ▶ Suitable for single and double-leaf glass doors with 12mm glass thickness.
- Sound absorption level up to 48dB (at ground air 7 mm).

## Possible door types (depending on options)

Single swing doors, double swing doors, sliding doors.

#### Profile size

▶ 11.5mm x 38mm.

#### Max drop height

▶ 16mm.

#### **Profile material**

Aluminium.

## Seal material

- ▶ Planet KG-A