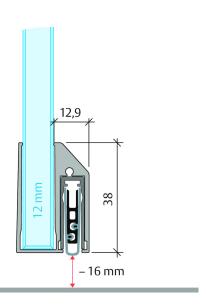

# Planet KG-A12 Narrow



## **FACE-FIXED**













A slimline, face-fixed automatic drop seal designed for 12mm glass doors. Its narrow 12.9mm profile makes it ideal for minimalistic applications. Featuring a high-efficiency mechanism with a single-sided trigger, it enables parallel lowering and automatic compensation for sloping floors. Provides sound absorption of up to 48dB, with a drop height of up to 16mm. A durable silicone lip ensures reliable sealing. Designed for both adhesive and mechanical fixing. An optional bevel lip is available for uneven floors, accommodating gaps of up to 20mm.





Planet KG-A12 Narrow



Planet KG-A12 Narrow Drop Seal

## SYSTEM SPECIFICATIONS

#### **Key benefits**

- ▶ Elegant architectural design solution.
- For new and existing doors.
- Unilateral and silent actuation.
- ▶ No scraping / trailing on the floor, thanks to parallel drop.
- ▶ High-quality silicone lip, lateral protrusion adjustable.
- ▶ Can be shortened to the next smaller stock length.

## Characteristics

- ▶ Suitable for single and double-leaf glass doors with 12mm glass thickness.
- Sound absorption level up to 48dB (at ground air 7 mm).

## Possible door types (depending on options)

Single swing doors, double swing doors, sliding doors.

#### Profile size

▶ 11.5mm x 38mm.

#### Max drop height

▶ 16mm.

#### **Profile material**

Aluminium.

## Seal material

- ▶ Planet KG