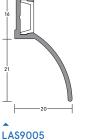

**MEDIUM DUTY** 

A drip guard designed to channel rain water away from the bottom of exposed doors. Use with LAS9001 at the top of the door. Aesthetic anodised aluminium finish. Easy to fit. Concealed fixings.

## Seal material

• Extruded aluminium.

## **Standard lengths**

▶ 1m and 2.1m.

### Fixing

- > Steel screws are supplied (self-drilling and self-tapping screws for metal construction available on request).
- A PVC cover strip conceals the fixings.

### Finish

> Silver anodised aluminium.