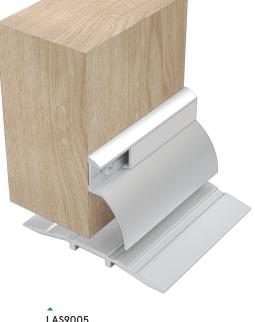

**MEDIUM DUTY** 

A drip guard designed to channel rain water away from the bottom of exposed doors. Use with LAS9001 at the top of the door. Aesthetic anodised aluminium finish. Easy to fit. Concealed fixings.

SPECIALITY SEALS

LAS9005 (shown with LAS4010)

### Performance

> Protects against weather/rain.

### Location

- Single and double leaf doors.
- ▶ Roller shutter doors.
- > Up and over doors.