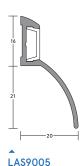

# LAS9005

### **MEDIUM DUTY**

A drip guard designed to channel rain water away from the bottom of exposed doors. Use with LAS9001 at the top of the door. Aesthetic anodised aluminium finish. Easy to fit. Concealed fixings.

LAS9005 (shown with LAS4010)