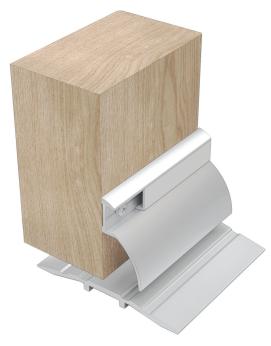

### **MEDIUM DUTY**

A drip guard designed to channel rain water away from the bottom of exposed doors. Use with LAS9001 at the top of the door. Aesthetic anodised aluminium finish. Easy to fit. Concealed fixings.

# Seal material

Extruded aluminium.

## Standard lengths

▶ 1m and 2.1m.

- ▶ Steel screws are supplied (self-drilling and self-tapping screws for metal construction available on request).
- A PVC cover strip conceals the fixings.

> Silver anodised aluminium.