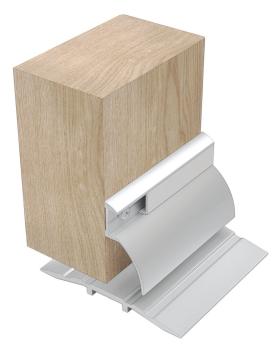

# SPECIALITY SEALS

LAS9005 (shown with LAS4010)

## **MEDIUM DUTY**

A drip guard designed to channel rain water away from the bottom of exposed doors. Use with LAS9001 at the top of the door. Aesthetic anodised aluminium finish. Easy to fit. Concealed fixings.