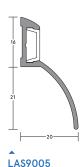

# SPECIALITY SEALS

LAS9005 (shown with LAS4010)

## **MEDIUM DUTY**

A drip guard designed to channel rain water away from the bottom of exposed doors. Use with LAS9001 at the top of the door. Aesthetic anodised aluminium finish. Easy to fit. Concealed fixings.

# Seal material

Extruded aluminium.

# Standard lengths

▶ 1m and 2.1m.