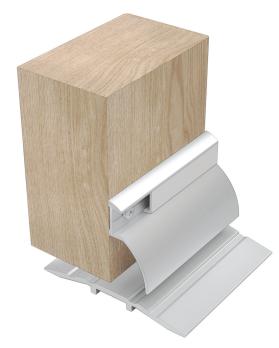

## **MEDIUM DUTY**

A drip guard designed to channel rain water away from the bottom of exposed doors. Use with LAS9001 at the top of the door. Aesthetic anodised aluminium finish. Easy to fit. Concealed fixings.



# SPECIALITY SEALS





LAS9005 (shown with LAS4010)

# SYSTEM SPECIFICATIONS

## Performance

▶ Protects against weather/rain.

## Location

- ▶ Single and double leaf doors.
- Roller shutter doors.
- ▶ Up and over doors.

# Seal material

Extruded aluminium.

# Standard lengths

▶ 1m and 2.1m.

### Fixing

- Steel screws are supplied (self-drilling and self-tapping screws for metal construction available on request).
- ▶ A PVC cover strip conceals the fixings.

### Einich

▶ Silver anodised aluminium.