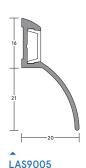

## **MEDIUM DUTY**

A drip guard designed to channel rain water away from the bottom of exposed doors. Use with LAS9001 at the top of the door. Aesthetic anodised aluminium finish. Easy to fit. Concealed fixings.

# SPECIALITY SEALS

LAS9005 (shown with LAS4010)