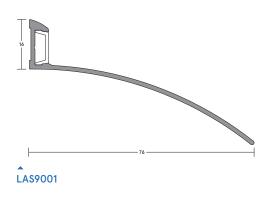

# LAS9001

### **MEDIUM DUTY**

An overhead drip guard designed to channel rain water away from exposed doors, particularly those which open outward. Can also be used to deflect rainwater from the bottom of the door.

#### Seal material

Extruded aluminium.

#### Standard lengths

▶ 1m and 2.1m.