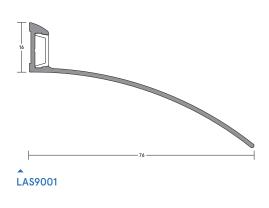

# LAS9001

### **MEDIUM DUTY**

An overhead drip guard designed to channel rain water away from exposed doors, particularly those which open outward. Can also be used to deflect rainwater from the bottom of the door.

#### Seal material

Extruded aluminium.

#### Standard lengths

▶ 1m and 2.1m.