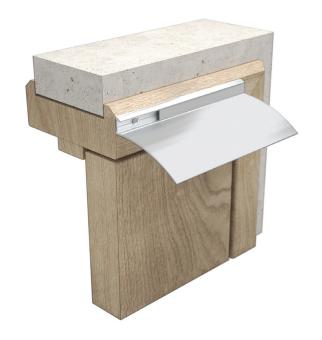

### **MEDIUM DUTY**

An overhead drip guard designed to channel rain water away from exposed doors, particularly those which open outward. Can also be used to deflect rainwater from the bottom of the door.

#### Fixing

- Steel screws are supplied (self-drilling and self-tapping screws for metal construction available on request).
- A PVC cover strip conceals the fixings.
- ▶ Allow an overlap of 50mm on each side of door opening.