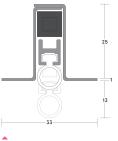

**MEDIUM DUTY** 

A grade 304 stainless steel, medium duty automatic drop seal. It features a high efficiency mechanism, which lifts the seal clear of the floor as soon as the door is opened by a few millimetres; resulting in lower door operating forces. Requires no power connection.





LAS8060



#### SYSTEM SPECIFICATIONS

### Performance

- Meets smoke requirement: BS 9999: 2017.
- Protects against sound, smoke, draught, light and insects.
- Suitable for wheeled traffic.

#### Location

- Single swing, single and double leaf doors.
- For use on both right and left handed doors.

# Use with

Any perimeter seal. Any threshold plate.

# Min/max gap size

▶ 3mm/13mm.

#### Seal material

> Thermoplastic elastomer.

# Lengths

- 725mm, 825mm, 925mm and 1025mm.
  Note: Each length can be reduced for
- an exact fit by up to 90mm.

### Fixing

- Fixing screws are supplied, fixing holes are pre-drilled. Striker button, which locates in the door jamb, is supplied.
- End plates not supplied.

#### Adjustment

 Self-levelling on uneven surfaces. Adjustment can be carried out ind