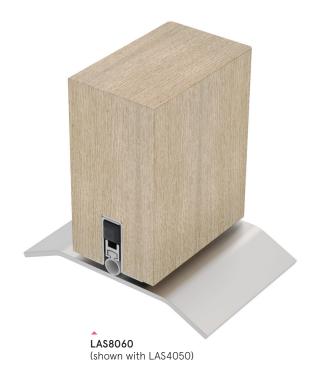

# LAS8060

### **MEDIUM DUTY**

A grade 304 stainless steel, medium duty automatic drop seal. It features a high efficiency mechanism, which lifts the seal clear of the floor as soon as the door is opened by a few millimetres; resulting in lower door operating forces. Requires no power connection.

LAS8060