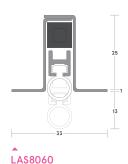

# LAS8060

### **MEDIUM DUTY**

A grade 304 stainless steel, medium duty automatic drop seal. It features a high efficiency mechanism, which lifts the seal clear of the floor as soon as the door is opened by a few millimetres; resulting in lower door operating forces. Requires no power connection.



















### SYSTEM SPECIFICATIONS

### Performance

- ▶ Meets smoke requirement: BS 9999: 2017.
- Protects against sound, smoke, draught, light and insects.
- ▶ Suitable for wheeled traffic.

### Location

- > Single swing, single and double leaf doors.
- For use on both right and left handed doors.

Any perimeter seal. Any threshold plate.

#### Min/max gap size

▶ 3mm/13mm.

### Seal material

▶ Thermoplastic elastomer.

### Lengths

- > 725mm, 825mm, 925mm and 1025mm.
- Note: Each length can be reduced for an exact fit by up to 90mm.

- Fixing screws are supplied, fixing holes are pre-drilled. Striker button, which locates in the door jamb, is supplied.
- End plates not supplied.

## **Adjustment**

Self-levelling on uneven surfaces. Adjustment can be carried out independently of the fixing