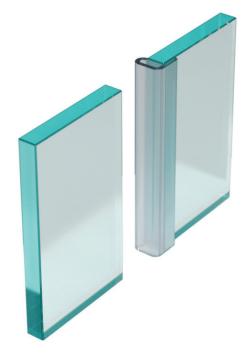

MEDIUM DUTY

A translucent perimeter seal with a rigid element integrating an elastomer bulb. Suitable for glass door edges - hinged doors into timber or aluminium frames. This virtually clear product perfectly complements the natural features of a glass door, without compromising on aesthetics.

## Location

Single swing doors.