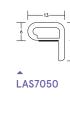

MEDIUM DUTY

A translucent perimeter seal with a rigid element integrating an elastomer bulb. Suitable for glass door edges - hinged doors into timber or aluminium frames. This virtually clear product perfectly complements the natural features of a glass door, without compromising on aesthetics.

#### SYSTEM SPECIFICATIONS

### Performance

- Protects against draught, weather and insects.
- Suitable for various glass thicknesses from 8mm.

# Seal material

Clear/translucent elastomer.

## Standard lengths

Im and 2.1m. Other lengths to special order.

### Fixing

Fitted using strong adhesive tape.

## Finish

> Translucent.