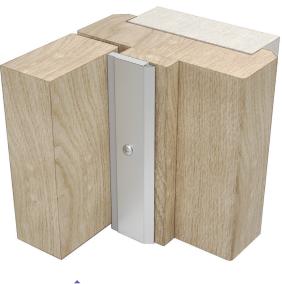

LAS7030 si & LAS7040 si

MEDIUM DUTY / HEAVY DUTY

A medium duty (LAS7030 si) and a heavy duty (LAS7040 si), slimline perimeter seal with a durable grade 304 stainless steel fixing plate. Provides acoustic and smoke containment when fitted with a suitable threshold seal.

### Location

- Head and jambs of single swing doors.
- ▶ Heavy duty hinged doors (LAS7040 si).