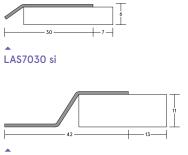

LAS7030 si & LAS7040 si

MEDIUM DUTY / HEAVY DUTY

A medium duty (LAS7030 si) and a heavy duty (LAS7040 si), slimline perimeter seal with a durable grade 304 stainless steel fixing plate. Provides acoustic and smoke containment when fitted with a suitable threshold seal.

LAS7040 si

LAS7030 si