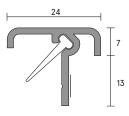

# **FACE-FIXED**

A high performance seal designed for use on plain or rebated meeting stiles. With proven medium temperature smoke performance, it is also makes a positive contribution to light, sound, and draught containment. The leg can be cut out to make way for locks and latches.

## Seal material

Aluminium carrier with flexible silicone blade.