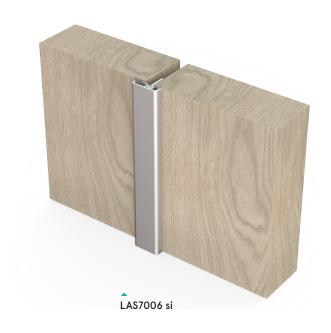

# **FACE-FIXED**

A high performance seal designed for use on plain or rebated meeting stiles. With proven medium temperature smoke performance, it is also makes a positive contribution to light, sound, and draught containment. The leg can be cut out to make way for locks and latches.

## Location

- ▶ Meeting stiles of single swing doors.
- ▶ Double doors where only one door leaf is in use or a door selector is fitted.