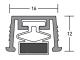

#### Fixing

- The aluminium profile is toothed to lock into a 16mm x 12mm groove.
- The magnetic seals are also 'locked' into prevent creeping.