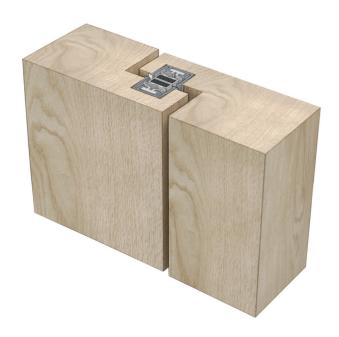

## **MORTISED**

A magnetic seal that has sufficient magnetic strength to hold the door closed so latches are not always required.

LAS6002

#### Location

- ▶ Rebated meeting stiles of double leaf doors.
- ▶ Sliding doors.