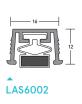

# LAS6002

# **Standard lengths**

▶ 2.1m. Other lengths to special order.

- ▶ The aluminium profile is toothed to lock into a 16mm x 12mm groove.
- The magnetic seals are also 'locked' into prevent creeping.