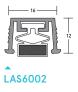

### Fixing

- The aluminium profile is toothed to lock into a 16mm x 12mm groove.
- The magnetic seals are also 'locked' into prevent creeping.