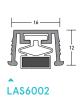

# LAS6002

# **Standard lengths**

▶ 2.1m. Other lengths to special order.

- ▶ The aluminium profile is toothed to lock into a 16mm x 12mm groove.
- The magnetic seals are also 'locked' into prevent creeping.