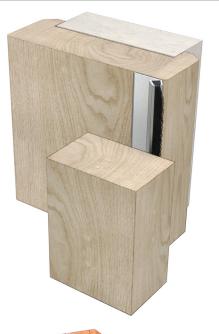

#### STEP 2

Slide out brush strip from aluminium holder and using a fine tooth hacksaw, cut the holder to the required length, removing burrs from cut ends.

#### STEP 3

Cut brush strip to suit using combination pliers which will automatically lock in bristles.

#### STEP 4

Before replacing brush strip, bend slightly and slide back into aluminium holder - this will prevent the brush strip from sliding out of the holder.