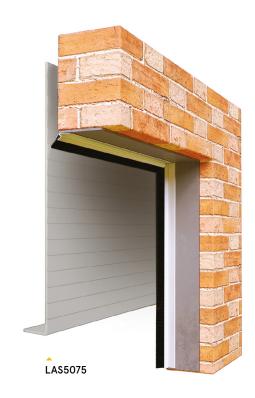

# LAS5075, LAS5080 & LAS5085

## SYSTEM SPECIFICATIONS

Protects against smoke, weather, draught and light.

A variety of industrial door applications requiring angled brushes.