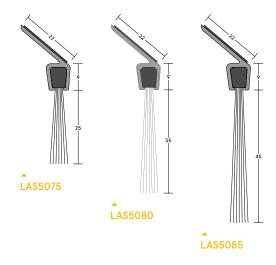

# LAS5075, LAS5080 & LAS5085

# **MEDIUM DUTY**

Hard wearing, medium duty brush seals with 45° aluminium carriers. Flexible and durable. Quick and easy installation.

### Min/max gap size

- LAS5075: 19mm/25mm.
- LAS5080: 25mm/35mm.
- LAS5085: 35mm/45mm.

### Seal material

Polypropylene brush filaments, UV stabilised.