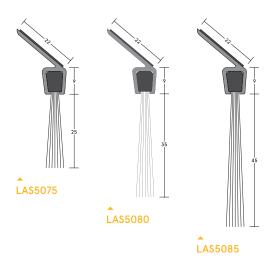

# LAS5075, LAS5080 & LAS5085

#### Min/max gap size

- LAS5075: 19mm/25mm.
- LAS5080: 25mm/35mm.
- ▶ LAS5085: 35mm/45mm.