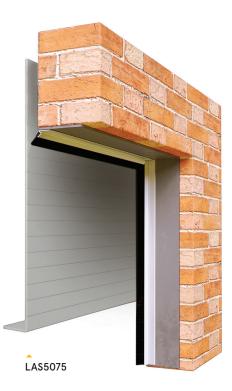

# **FACE-FIXED**

Hard wearing, brush seals with 45° aluminium carriers. Flexible and durable. Quick and easy installation.

#### Location

A variety of industrial door applications requiring angled brushes.