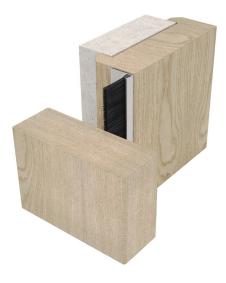

### **INSTALLATION DETAIL**

#### STEP 2

Slide out brush strip from aluminium holder and using a fine tooth hacksaw, cut the holder to the required length, removing burrs from cut ends.

#### STEP 4

Before replacing brush strip, bend slightly and slide back into aluminium holder - this will prevent the brush strip from sliding out of the holder.