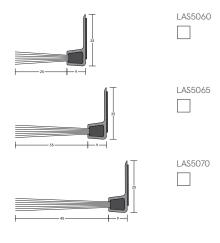

# LAS5060, LAS5065, LAS5070 BRUSH SEALS

#### CONTENTS

 LAS5060, LAS5065 or LAS5070 brush seal