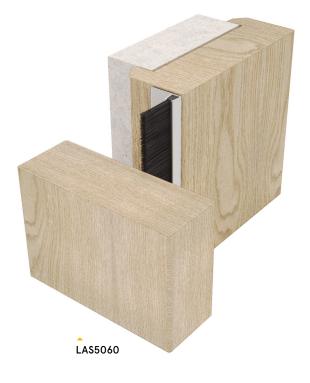

# LAS5060, LAS5065 & LAS5070

**MEDIUM DUTY** 

Hard wearing, medium duty brush seals, with 90° aluminium carriers. Flexible and durable. Quick and easy installation.

# Location

Sliding doors.