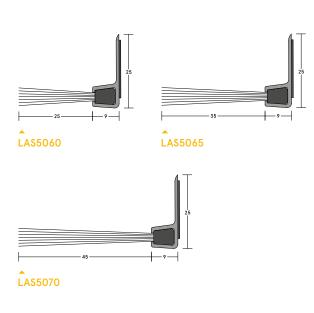

# LAS5060, LAS5065 & LAS5070

**MEDIUM DUTY** 

Hard wearing, medium duty brush seals, with 90° aluminium carriers. Flexible and durable. Quick and easy installation.

# Min/max gap size

- > LAS5060: 24mm/30mm.
- > LAS5065: 32mm/40mm.
- LAS5070: 39mm/50mm.