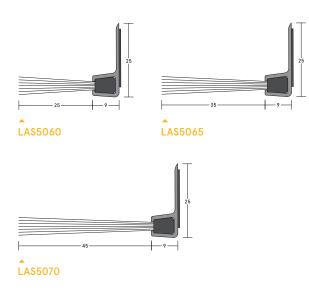

# LAS5060, LAS5065 & LAS5070

# Min/max gap size

- LAS5060: 24mm/30mm.
- LAS5065: 32mm/40mm.
- LAS5070: 39mm/50mm.