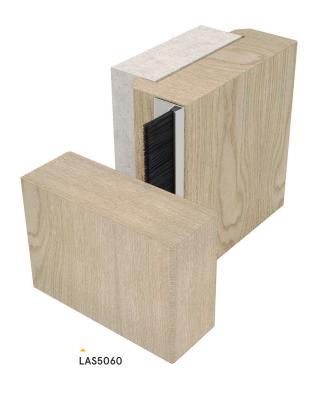

# FACE-FIXED

Hard wearing brush seals, with 90° aluminium carriers. Flexible and durable. Quick and easy installation.

# Location

Sliding doors.