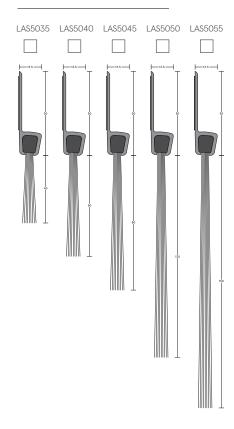

# LAS5035, LAS5040, LAS5045, LAS5050, LAS5055 BRUSH SEALS

#### STEP 1

Remove from packaging and measure lengths against existing head and jambs.

#### STEP 2

Slide out brush strip from aluminium holder and using a fine tooth hacksaw, cut the holder to the required length, removing burrs from cut ends.

#### STEP 3

Cut brush strip to suit using combination pliers which will automatically lock in bristles.

#### STEP 4

Before replacing brush strip, bend slightly and slide back into aluminium holder - this will prevent the brush strip from sliding out of the holder.