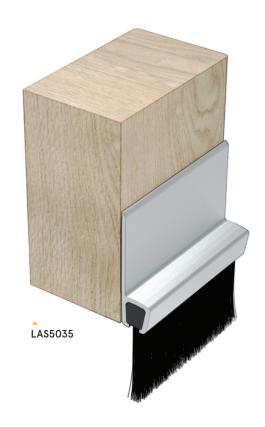

# **FACE-FIXED**

Hard wearing brush seals, suitable for numerous installations and door types. Nylon brush seals with aluminium carriers. Flexible and durable. Quick and easy installation.

#### Seal material

Polypropylene brush filaments, UV stabilised.

#### Fixing

- ▶ Heavy duty self-adhesive tape.
- Screw fixing recommended: screws not supplied.

#### Finishes

- Silver anodised aluminium with black brush filaments as standard.
- Bronze anodised aluminium with black brush filaments are subject to nonstandard charges and additional lead times.