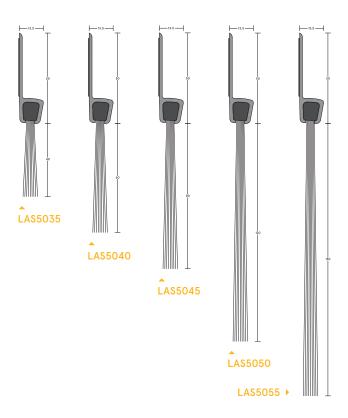

# LAS5035, LAS5040, LAS5045, LAS5050 & LAS5055

# Min/max gap size

- LAS5035: 20mm/40mm.
- LAS5040: 40mm/60mm.
- LAS5045: 60mm/80mm.
- LAS5050: 80mm/120mm.
- LAS5055: 120mm/150mm.