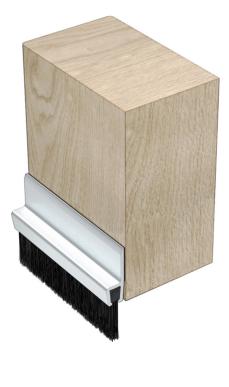

# **INSTALLATION DETAIL**

### STEP 6

Position seal and pencil mark the fixing location.

#### STEP 7

Peel off backing paper and lightly position on pre-marked location. Press firmly into place along full length of strip. Maximum bond is achieved after 24 hours.