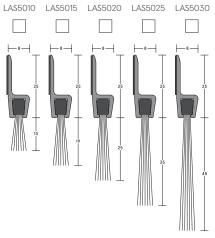

# LAS5010, LAS5015, LAS5020, LAS5025, LAS5030 BRUSH SEALS

#### CONTENTS

 LAS5010, LAS5015, LAS5020, LAS5025 or LAS5030 brush seal