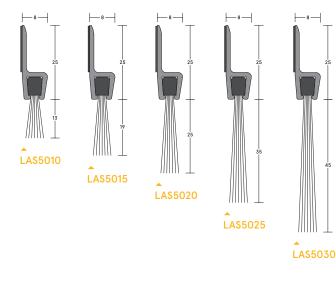

# LAS5010, LAS5015, LAS5020, LAS5025 & LAS5030

**FACE-FIXED** 

Hard wearing brush seals, suitable for various installations and door types. Nylon brush seals with aluminium carriers. Flexible and durable. Quick and easy installation.

## Min/max gap size

- > LAS5010: 10mm/13mm.
- > LAS5015: 13mm/19mm.
- > LAS5020: 19mm/25mm.
- ▶ LAS5025: 25mm/35mm.
- ▶ LAS5030: 35mm/45mm.