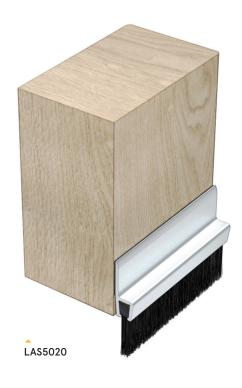

# LAS5010, LAS5015, LAS5020, LAS5025 & LAS5030

**FACE-FIXED** 

Hard wearing brush seals, suitable for various installations and door types. Nylon brush seals with aluminium carriers. Flexible and durable. Quick and easy installation.

#### Location

- Head, jambs, threshold and meeting stiles of single and double swing doors and sliding doors.
- Head, jambs and threshold of revolving doors, up and over doors, and roller shutter doors.

## Fixing

- Heavy duty self-adhesive tape.
- Screw fixing recommended: screws not supplied.