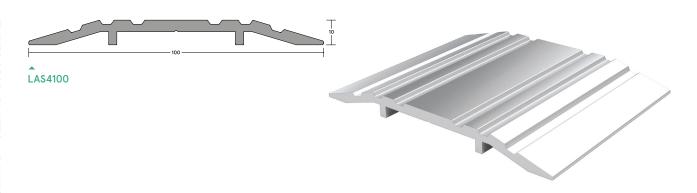

# **LAS4100**

# **MEDIUM DUTY**

Durable, medium duty aluminium threshold plate, 10mm high. It can increase the effectiveness of threshold seals by creating a firmer gasket contact. Quick and easy installation.

# SYSTEM SPECIFICATIONS

- ▶ Protects against sound, smoke, weather, draught, light and insects when fitted with a suitable threshold seal.
- > Provides an even surface underneath the door; suitable for wheeled traffic.