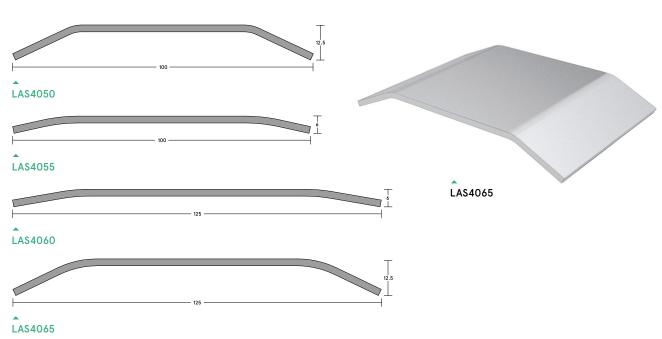

# **HEAVY DUTY**

**THRESHOLD PLATES + RAMPS** 

Heavy duty, grade 304 stainless steel threshold plates featuring a sleek design which, when used in conjunction with door bottom seals prevent rain and draught. Impervious to most chemicals, solvents, cleaning fluids and disinfectants.

## **Performance**

- Impervious to most chemicals, solvents, cleaning fluids and disinfectants.
- ▶ Protects against sound, smoke, weather, draught, light and insects when fitted with a suitable threshold seal.
- ▶ Provides an even surface underneath the door; suitable for wheeled traffic

### Material

▶ Grade 304 stainless steel.