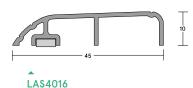

# LAS4016

## **HEAVY DUTY**

This heavy-duty aluminium threshold plate is designed to keep your home dry and free of water damage. The profile ensures that rain and other water is quickly and efficiently diverted away from your door, while the foot prevents water from migrating underneath.