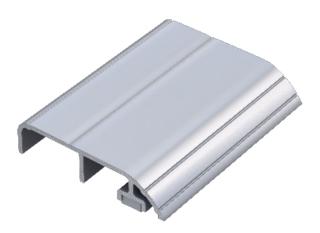

# LAS4016

## **HEAVY DUTY**

This heavy-duty aluminium threshold plate is designed to keep your home dry and free of water damage. The profile ensures that rain and other water is quickly and efficiently diverted away from your door, while the foot prevents water from migrating underneath.