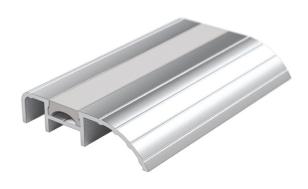

## **HEAVY DUTY**

Heavy duty, aluminium threshold plate suitable for outward opening doors to prevent rain, draught and light. Can increase the effectiveness of threshold seals by creating a firmer gasket contact. Durable anodised aesthetic finish.

### Finishes

- ▶ Silver anodised aluminium as standard.
- Bronze anodised aluminium and other powder-coated colour finishes are subject to non-standard charges and additional lead times.