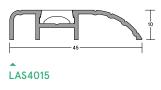

# LAS4015

## **HEAVY DUTY**

Heavy duty, aluminium threshold plate suitable for outward opening doors to prevent rain, draught and light. Can increase the effectiveness of threshold seals by creating a firmer gasket contact. Durable anodised aesthetic finish.

### Material

Aluminium and PVC cover strip.