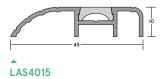

# LAS4015

Aluminium threshold plate suitable for outward opening doors to prevent rain, draught and light. Can increase the effectiveness of threshold seals by creating a firmer gasket contact. Durable anodised aesthetic finish.

## Characteristics

- Contributes towards smoke, weather, draught, and light containment when fitted with a suitable threshold seal.
- Provides an even surface underneath the door; suitable for wheeled traffic.

#### Location

Single and double leaf outward opening doors.

### Use with

Practically any drop or door bottom seal.

#### Material

Aluminium and PVC cover strip.

# Standard lengths

▶ 1m and 2.1m. Other lengths to special order.

#### Fixing

Fixing screws are supplied.

#### Finishes

- ▶ Silver anodised aluminium as standard.
- Bronze anodised aluminium and other powder-coated colour finishes are subject to non-standard charges and additional lead times.