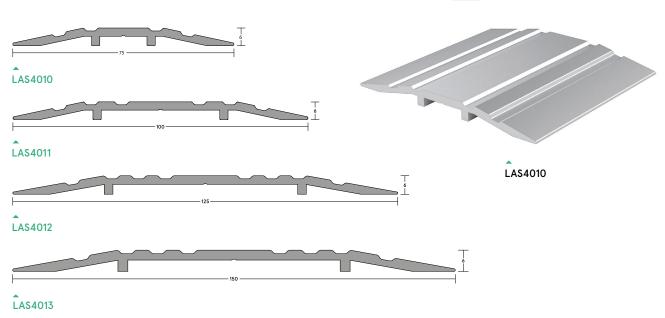

# LAS4010, LAS4011, LAS4012 & LAS4013

## **MEDIUM DUTY**

Medium duty, low profile aluminium threshold plates, only 6mm high. Ideal for wheeled traffic. These plates can increase the effectiveness of threshold seals by creating a firmer gasket contact. Durable anodised aesthetic finish. Quick and easy installation.