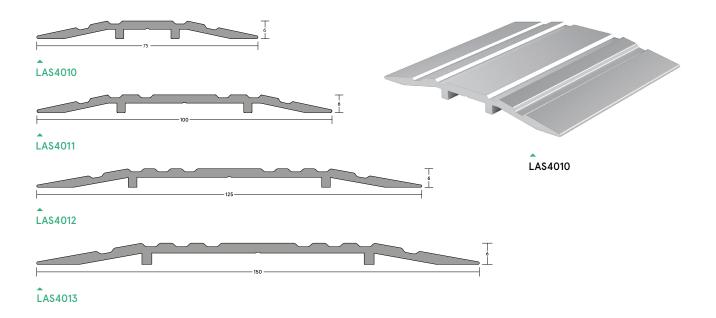

# LAS4010, LAS4011, LAS4012 & LAS4013

Low profile aluminium threshold plates, only 6mm high. Ideal for wheeled traffic. These plates can increase the effectiveness of threshold seals by creating a firmer gasket contact. Durable anodised aesthetic finish. Quick and easy installation.