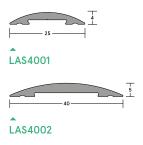

# LAS4001 & LAS4002

Gently curved low-profile aluminium threshold plates. These plates can increase the effectiveness of threshold seals by creating a firmer gasket contact. Durable anodised aesthetic finish. Quick and easy installation.