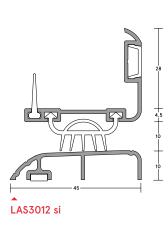

# LAS3012 si

# **MEDIUM DUTY**

A multi-blade weather protective door bottom seal and threshold plate combination, consisting of the LAS3010 si door bottom seal and the LAS4016 threshold plate. Ideal for protecting your home from the elements. A decorative cover strip on the door bottom seal conceals fixings for an aesthetic finish.

# Min/max gap size

▶ 26mm - 30mm.

### Seal material

▶ Aluminium carrier with a flexible silicone rubber gasket.

# Standard lengths

▶ 1m and 2.1m.