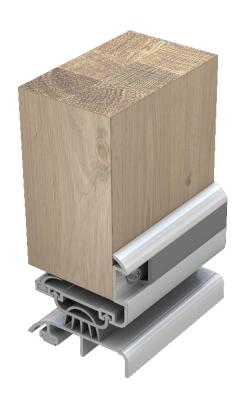

# **MEDIUM DUTY**

A multi-blade weather protective door bottom seal and threshold plate combination, consisting of the LAS3010 si door bottom seal and the LAS4016 threshold plate. Ideal for protecting your home from the elements. A decorative cover strip on the door bottom seal conceals fixings for an aesthetic finish.

## **Fixing**

- LAS3010 si: Self-tapping wood screws are supplied (self-drilling and self-tapping screws for metal construction available on request). Fixing holes are predrilled and slotted to allow the seals to be adjusted and positioned accurately.
- A PVC cover strip to conceal fixings is supplied
- ▶ LAS4016 threshold plate is provided pre-drilled with fixing screws supplied.

### **Finish**

- LAS3010 si: Silver anodised aluminium with grey cover strip and grey silicone rubber gasket.
- LAS4016: Silver anodised aluminium.