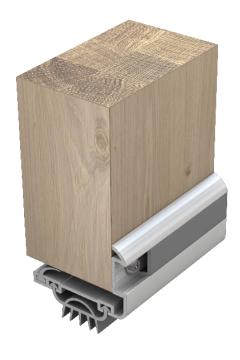

## **HEAVY DUTY**

A heavy duty, multi-blade weather protective seal, which can be fitted without removing the door, and can be used with a choice of threshold plates. Concealed fixings, pre-drilled and slotted holes on LAS3010 si provide easy adjustment. Durable, anodised aesthetic finish.

## Location

▶ Single and double leaf doors.