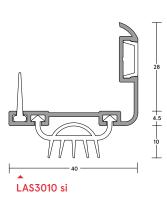

# LAS3010 si

## **HEAVY DUTY**

A heavy duty, multi-blade weather protective seal, which can be fitted without removing the door, and can be used with a choice of threshold plates. Concealed fixings, pre-drilled and slotted holes on LAS3010 si provide easy adjustment. Durable, anodised aesthetic finish.

# Min/max gap size

▶ 16mm - 20mm.