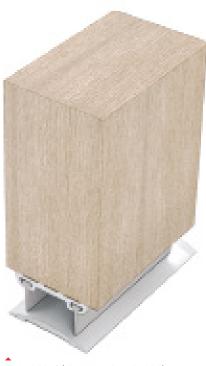

## **MEDIUM DUTY**

Medium duty door bottom seal with slide-in gaskets. Suitable for single and double swing doors, as well meeting stiles (one leaf only).

LAS3009 si (shown with LAS4002)