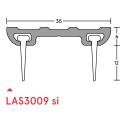

# LAS3009 si

## **MEDIUM DUTY**

Medium duty door bottom seal with slide-in gaskets. Suitable for single and double swing doors, as well meeting stiles (one leaf only).

LAS3009 si (shown with LAS4002)