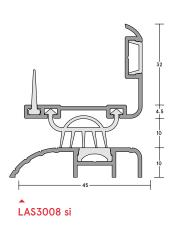

# **FACE-FIXED**

A multi-blade, door bottom seal combination consisting of the LAS3007 si door bottom seal and LAS4015 threshold plate. Durable, anodised aesthetic finish. It can be fitted without removing the door. Concealed fixings, pre-drilled and slotted holes on LAS3007 si for easy adjustment.

### Min/max gap size

▶ 26mm/32mm.

#### Seal material

- ▶ LAS3007 si Aluminium carrier with a flexible silicone rubber gasket.
- ▶ LAS4015 Aluminium with PVC cover strip.