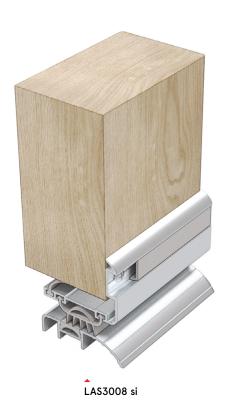

# **FACE-FIXED**

A multi-blade, door bottom seal combination consisting of the LAS3007 si door bottom seal and LAS4015 threshold plate. Durable, anodised aesthetic finish. It can be fitted without removing the door. Concealed fixings, pre-drilled and slotted holes on LAS3007 si for easy adjustment.