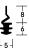

# LAS3005 & LAS3006

# **MEDIUM DUTY**

Medium duty door bottom seals with a wiping action to seal gaps from draughts or rain. Flexible, plus quick and easy to install.















LAS3005







LAS3005 (shown with LAS4002)

# SYSTEM SPECIFICATIONS

# **Performance**

▶ Protects against smoke, weather, draught, light and insects when fitted with a suitable threshold seal.

# Location

▶ Single and double leaf doors.

# Use with

▶ Practically any threshold plate.

### Min/max gap size

▶ 4mm/7mm

### Seal material

▶ EPDM material.

# Standard lengths

▶ 100m coils. Other lengths to special order.

# Minimum order quantity

▶ 500m.

Interference fit into appropriate sized kerf.

▶ Black.