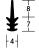

# LAS3005 & LAS3006

# **MEDIUM DUTY**

Medium duty door bottom seals with a wiping action to seal gaps from draughts or rain. Flexible, plus quick and easy to install.















LAS3005







LAS3005 (shown with LAS4002)

# SYSTEM SPECIFICATIONS

# **Performance**

▶ Protects against smoke, weather, draught, light and insects when fitted with a suitable threshold seal.

# Location

▶ Single and double leaf doors.

# Use with

▶ Practically any threshold plate.

### Min/max gap size

▶ 4mm/7mm

### Seal material

▶ EPDM material.

# Standard lengths

▶ 100m coils. Other lengths to special order.

# Minimum order quantity

▶ 500m.

Interference fit into appropriate sized kerf.

▶ Black.