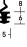

# LAS3005 & LAS3006

# **MEDIUM DUTY**

Medium duty door bottom seals with a wiping action to seal gaps from draughts or rain. Flexible, plus quick and easy to install.















LAS3005







LAS3005 (shown with LAS4002)

# SYSTEM SPECIFICATIONS

# **Performance**

▶ Protects against smoke, weather, draught, light and insects when fitted with a suitable threshold seal.

# Location

▶ Single and double leaf doors.

# Use with

▶ Practically any threshold plate.

### Min/max gap size

▶ 4mm/7mm

### Seal material

▶ EPDM material.

# Standard lengths

▶ 100m coils. Other lengths to special order.

# Minimum order quantity

▶ 500m.

Interference fit into appropriate sized kerf.

▶ Black.