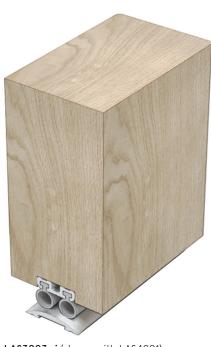

## **MEDIUM DUTY**

Medium duty door bottom seal with slide-in gasket ideal for acoustic and smoke containment.

LAS3003 si (shown with LAS4001)