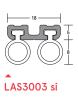

# LAS3003 si

## **MEDIUM DUTY**

Medium duty door bottom seal with slide-in gasket ideal for acoustic and smoke containment.

LAS3003 si (shown with LAS4001)