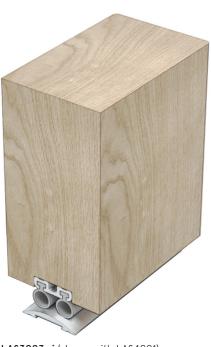

## **MEDIUM DUTY**

Medium duty door bottom seal with slide-in gasket ideal for acoustic and smoke containment.

LAS3003 si (shown with LAS4001)

#### Fixing

- Face-fixed, semi-rebated or fully rebated.
- Self-tapping wood screws are supplied (self-drilling and self-tapping screws for metal construction available on request).
- ▶ Fixing holes are pre-drilled. Once the aluminium carrier is fixed, the flexible silicone rubber gasket slides easily into place.
- Note: these seals cannot be adjusted once fitted.