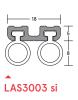

# LAS3003 si

## **MEDIUM DUTY**

Medium duty door bottom seal with slide-in gasket ideal for acoustic and smoke containment.

LAS3003 si (shown with LAS4001)