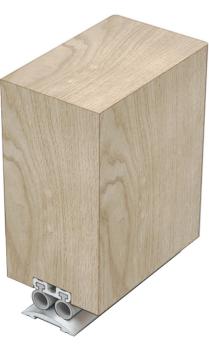

#### Fixing

- Face-fixed, semi-rebated or fully rebated.
- Self-tapping wood screws are supplied (self-drilling and self-tapping screws for metal construction available on request).
- ▶ Fixing holes are pre-drilled. Once the aluminium carrier is fixed, the flexible silicone rubber gasket slides easily into place.
- Note: these seals cannot be adjusted once fitted.