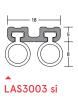

# LAS3003 si

## **MEDIUM DUTY**

Medium duty door bottom seal with slide-in gasket ideal for acoustic and smoke containment.

LAS3003 si (shown with LAS4001)

## Seal material

Flexible silicone rubber.

# Finish

Silver anodised aluminium with grey silicone insert.