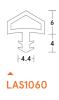

# LAS1060

#### **LIGHT DUTY**

Durable, kerf-fitting bulb seal for doors and window frames, which provides a compression seal. Lightweight and flexible. Quick and easy installation.













### SYSTEM SPECIFICATIONS

#### Performance

Protects against sound, smoke, draught and light.

#### Location

▶ Head and jambs of single swing doors.

# Use with

Most Lorient architectural seals.

#### Min/max gap size

▶ 3mm/6mm.

#### Seal material

▶ Flexible elastomer rubber.

#### Standard lengths

▶ 40m reels.

# Minimum order quantity

▶ 5000m.

## Fixing

Interference fit into a kerf 3mm wide and minimum 5mm deep.

#### Colours

Dark brown or black.