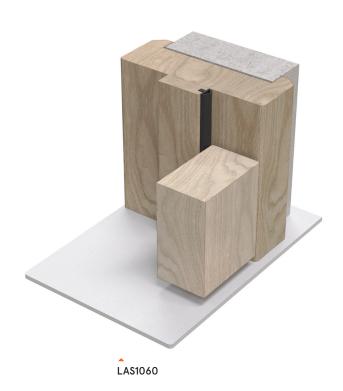

# LAS1060

#### Location

▶ Head and jambs of single swing doors.

## Fixing

Interference fit into a kerf 3mm wide and minimum 5mm deep.