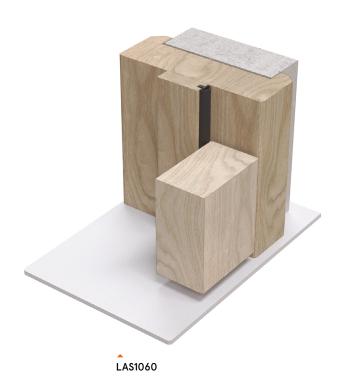

# **KERF-FIT**

Durable, kerf-fitting bulb seal for doors and window frames, which provides a compression seal. Lightweight and flexible. Quick and easy installation.

LAS1060

#### Location

▶ Head and jambs of single swing doors.

#### Fixing

Interference fit into a kerf 3mm wide and minimum 5mm deep.