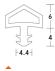

# **KERF-FIT**

Durable, kerf-fitting bulb seal for doors and window frames, which provides a compression seal. Lightweight and flexible. Quick and easy installation.

LAS1060

# Min/max gap size

▶ 3mm/6mm.

#### Fixing

Interference fit into a kerf 3mm wide and minimum 5mm deep.